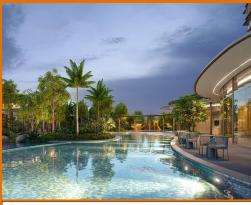

#### **HILLHAVEN**

Spacious 947sqft (88sqm), partially furnished, 3 bedroom, 2 bathroom Condominium for Sale. Completion in 2028, this unit is in original condition. Others: leasehold 99Located in Singapore's district D23 near Bukit Batok, Bukit Panjang, Choa Chu Kang in the area North West (West region).

## **EXTERIOR FACILITIES**

24 Hours Security

Function Room

Landscaped Garden

Library / Reading Room

VISIT THIS PROPERTY AT: https://projects.huttonsgroup.com/hillhaven/property/sgld12670911