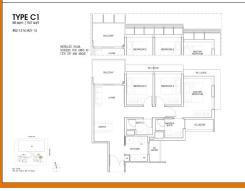

### RESIDENTIAL - CONDOMINIUM

5 HILLVIEW RISE, BUKIT BATOK, BUKIT PANJANG,

**CHOA CHU KANG, SINGAPORE 669809** ■ LISTING ID: SGLD12670911

■ TENURE: **LEASEHOLD 99** 

TITLE: N/A

■ SIZE BUILT-UP: 947SQFT (88SQM) SITE AREA: 2.569AC (1.040HA)

■ NO. OF FLOORS:

■ FLOOR/LEVEL: N/A - N/A

■ BED ROOMS: ■ BATH ROOMS: **MAIDS ROOMS:** N/A ■ PARKING SPACES: N/A

**REGULAR LAYOUT TYPE:** 

**■ FACING:** ■ VIEWING: OTHER

■ SELLING PRICE: FOR PRICE!

**■ COMPLETION YEAR:** 2028

**CONDITION: ORIGINAL CONDITION ■ FURNISHING:** PARTIALLY FURNISHED

**LISTING DATE:** FEB 14, 2024